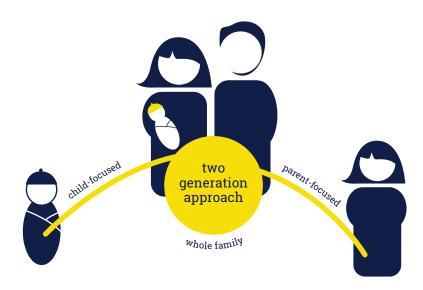

# Nurse-Family Partnership Goals

- Improve pregnancy outcomes by helping women engage in good preventive health practices.
- Improve child health and development by helping parents provide responsible and competent care; and
- Improve the economic selfsufficiency of the family by helping parents develop a vision for their own future.