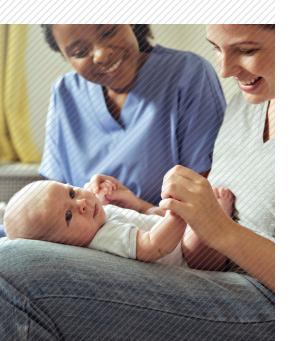

5x \$ RETURN

EVERY \$1 INVESTED IN NFP SAVES \$5.80 IN FUTURE COSTS FOR THE HIGHEST-RISK FAMILIES SERVED<sup>1</sup>

Nurse-Family Partnership works by having specially trained nurses regularly visit young, first-time moms-to-be, starting early in the pregnancy, continuing through the child's second birthday. Mothers, babies, families and communities all benefit.